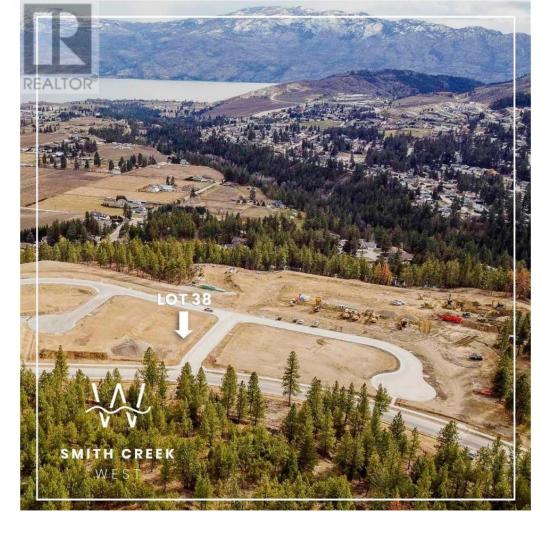

## Lot 38 Eagle Bluff Drive West Kelowna British Columbia

\$314,900

It's 2020 at Smith Creek West!! For a very limited time, we have rolled back the pricing on our Phase 2 homesites by up to 25%, so don't miss your chance to take advantage of this exciting offer! After many months of design and detail work with our Guidelines consultant, and the City, we are excited to bring you the finest, most diverse and well integrated family homesites in West Kelowna. This exciting new family neighborhood is sure to delight with its spectacular lake, mountain, and rural vistas, easy access and proximity to all the ever expanding amenities of West Kelowna. Designed to integrate well with the native environment, and respect the history of the area, a quiet walk, hiking, mountain biking, and more are all available at your back door. We are confident that you'll something that satisfies your home design preferences, space requirement and budget with the same stunning natural surroundings, neighbourhood focus, easy access, and proximity to the amenities that lead to a very quick "sellout" of the previous phase. This is a flat homesite which will accommodate a variety of different home designs, with easy and level access. Two year time limit to build, and you can bring your own builder! This lot is registered and ready to go today! (id:6769)