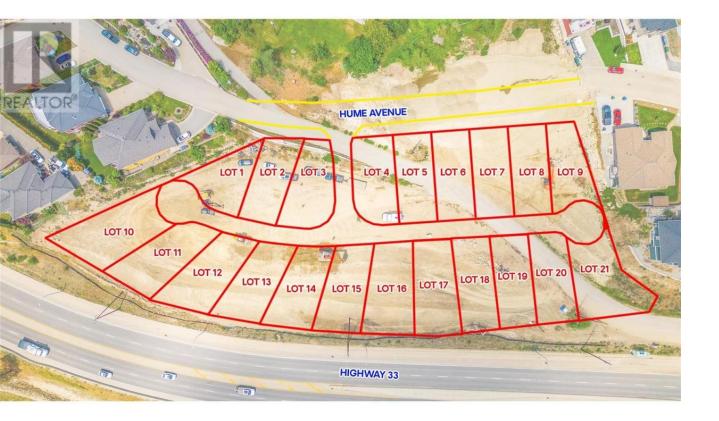

## Lot 4 Hume Avenue Kelowna British Columbia

Welcome to Black Mountain, 21 lot subdivision that offers lake, mountain & valley views! The homesites will accommodate an excellent variety of lots including walk-outs, fairly level entry & grade level entry lots. The Black Mountain location features walking, hiking trails & parks nearby. Bring your own Builder & No time restriction to Build! Registration of these lots now open. (id:6769)