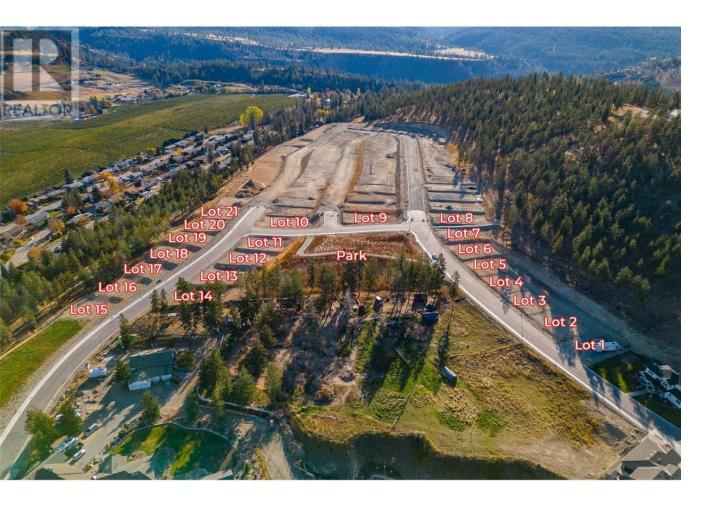

## Lot 4 Kirschner Mountain Other Kelowna British Columbia

\$390,000

WELCOME TO KIRSCHNER MOUNTAIN 2.0! New Ownership... Established 2020! BEAUTIFUL VIEWS, GREAT OPPORTUNITIES, EXCELLENT LOCATION, FANTASTIC COMMUNITY! Each of these lots boast spectacular mountain views in what feels like your very own extended backyard! Access to hiking, biking, golfing, and parks right out your front door! Spacious lots with acres of protected green space allowing room to breathe, Kirschner Mountain is a community that offers all the charm of living in the city yet the convenience of quick access to the Airport, Ski Hills, or the downtown City Center with Okanagan Lake just minutes away! Bring your own builder and build your dream home today! GST applicable (id:6769)