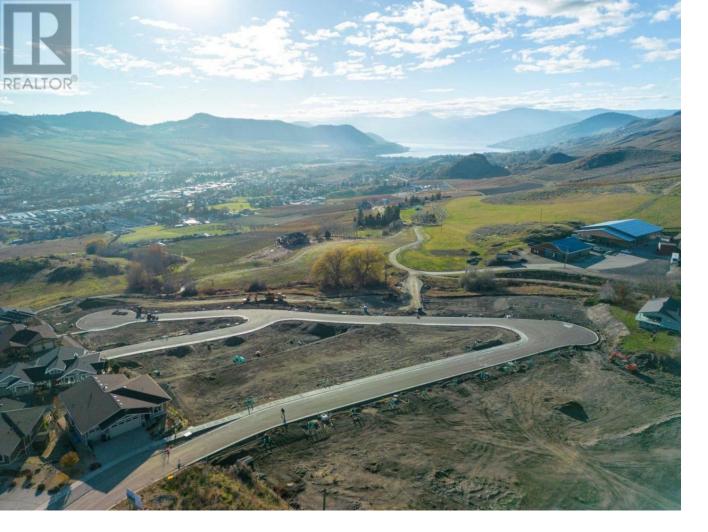

## Lot 4 Road Vernon British Columbia

Turtle Mountain offers breathtaking views of Okanagan Lake and the valley, providing the perfect balance of nature and convenience. Immerse yourself in the natural beauty of Vernon while being just steps away from local amenities and the heart of the city. Nearby, you'll find the Grey Canal hiking trail, stunning Bella Vista vistas, world-renowned beaches, award-winning wineries, and exceptional golf courses--all just minutes from your doorstep. Tassie Creek Estates has been thoughtfully designed to showcase the very best of this region. The expansive 5-acre parkland, with its natural beauty, perfectly complements the estate's outdoor living spaces. Here, you can create the home of your dreams with the builder of your choice and a personalized layout. The possibilities are endless. Additionally, Tassie Creek Estates offers convenient onsite earthworks, including topsoil, gravel, and fill, all available at a fraction of the typical cost--making your dream home project even more affordable and accessible. Reach out for more info today. (id:6769)