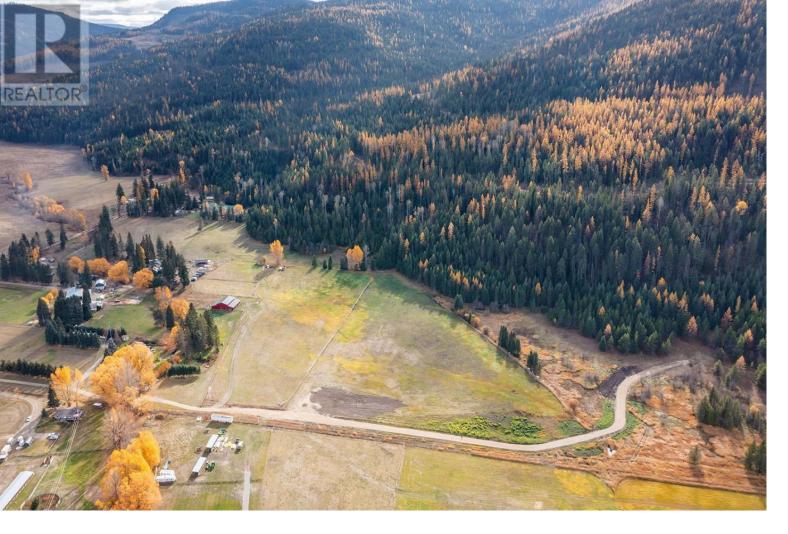

## Lot 4 Schram Road Kelowna British Columbia

\$1,275,000

26 Acres Adjoining Crown Land offering privacy and valley views. New road just completed driving into the property. Follow the address signs 2770 into the property off of Schram Road and once over the creek you will see RDCO PERMIT Sign for development on the right side as this is the beginning of the 25.945 acres. Keep as an long term investment or build as permit allows. (id:6769)