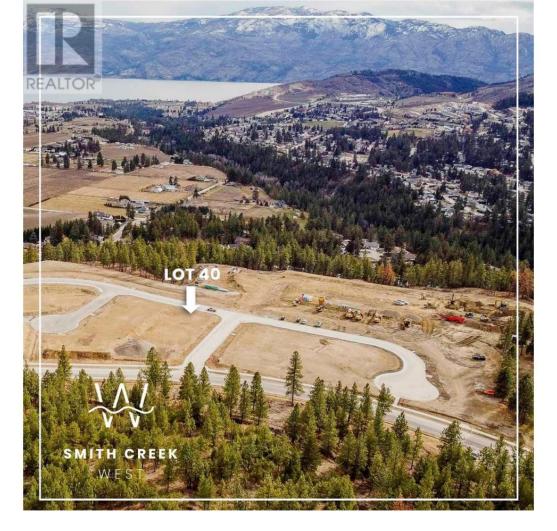

## Lot 40 Eagle Bluff Drive West Kelowna British Columbia

\$314,900

It's 2020 at Smith Creek West!! For a very limited time, we have rolled back the pricing on our Phase 2 homesites by up to 25%, so don't miss your chance to take advantage of this exciting offer! After many months of design and detail work with our Guidelines consultant, and the City, we are excited to bring you the finest, most diverse and well integrated family homesites in West Kelowna. This exciting new family neighborhood is sure to delight with its spectacular lake, mountain, and rural vistas, easy access and proximity to all the ever expanding amenities of West Kelowna. Designed to integrate well with the native environment, and respect the history of the area, a quiet walk, hiking, mountain biking, and more are all available at your back door. We are confident that you'll something that satisfies your home design preferences, space requirement and budget with the same stunning natural surroundings, neighbourhood focus, easy access, and proximity to the amenities that lead to a very quick "sellout" of the previous phase. This is a flat homesite which will accommodate a variety of different home designs, with easy and level access. Two year time limit to build, and you can bring your own builder! This lot is registered and ready to go today! (id:6769)