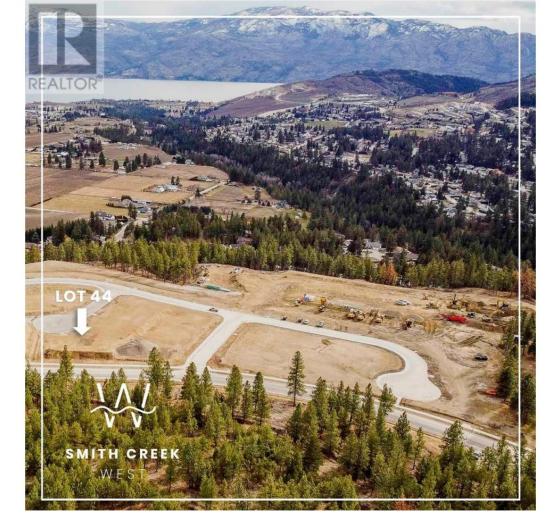

## Lot 44 Flume Court Court West Kelowna British Columbia \$314,900

It's 2020 at Smith Creek West!! For a very limited time, we have rolled back the pricing on our Phase 2 homesites by up to 25%, so don't miss your chance to take advantage of this exciting offer! After many months of design and detail work with our Guidelines consultant, and the City, we are excited to bring you the finest, most diverse and well integrated family homesites in West Kelowna. This exciting new family neighborhood is sure to delight with its spectacular lake, mountain, and rural vistas, easy access and proximity to all the ever expanding amenities of West Kelowna. Designed to integrate well with the native environment, and respect the history of the area, a quiet walk, hiking, mountain biking, and more are all available at your back door. We are confident that you'll something that satisfies your home design preferences, space requirement and budget with the same stunning natural surroundings, neighbourhood focus, easy access, and proximity to the amenities that lead to a very quick "sellout" of the previous phase. This is a flat homesite which will accommodate a variety of different home designs, with easy and level access. Two year time limit to build, and you can bring your own builder! This lot is registered and ready to go today! (id:6769) Listing Presented By: