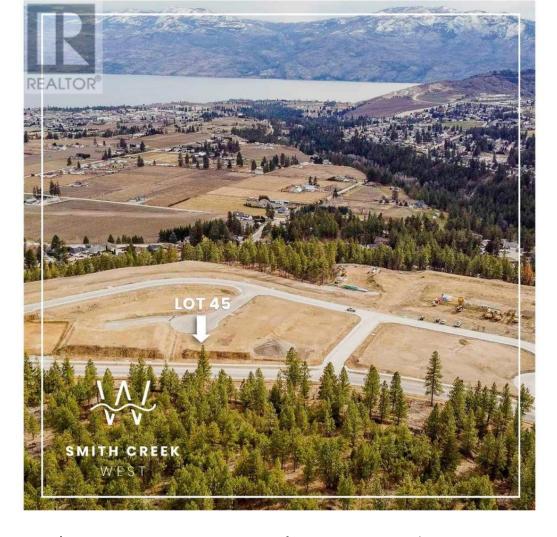

## Lot 45 Flume Court West Kelowna British Columbia

\$314,900

It's 2020 at Smith Creek West!! For a very limited time, we have rolled back the pricing on our Phase 2 homesites by up to 25%, so don't miss your chance to take advantage of this exciting offer! After many months of design and detail work with our Guidelines consultant, and the City, we are excited to bring you the finest, most diverse and well integrated family homesites in West Kelowna. This exciting new family neighborhood is sure to delight with its spectacular lake, mountain, and rural vistas, easy access and proximity to all the ever expanding amenities of West Kelowna. Designed to integrate well with the native environment, and respect the history of the area, a quiet walk, hiking, mountain biking, and more are all available at your back door. We are confident that you'll something that satisfies your home design preferences, space requirement and budget with the same stunning natural surroundings, neighbourhood focus, easy access, and proximity to the amenities that lead to a very quick "sellout" of the previous phase. This is a flat homesite which will accommodate a variety of different home designs, with easy and level access. Two year time limit to build, and you can bring your own builder! This lot is registered and ready to go today! (id:6769)