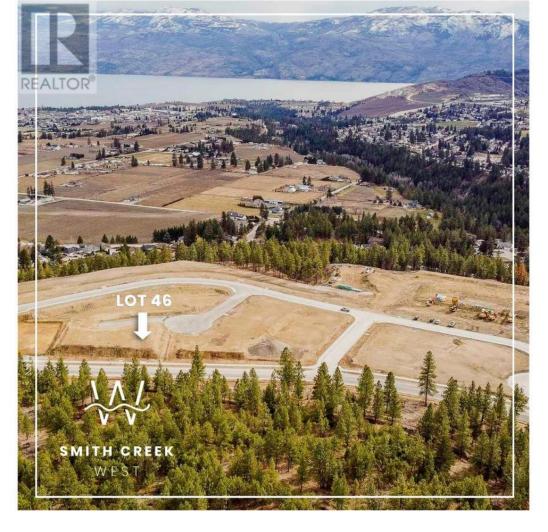

## Lot 46 Flume Court West Kelowna British Columbia

\$314,900

It's 2020 at Smith Creek West!! For a very limited time, we have rolled back the pricing on our Phase 2 homesites by up to 25%, so don't miss your chance to take advantage of this exciting offer! After many months of design and detail work with our Guidelines consultant, and the City, we are excited to bring you the finest, most diverse and well integrated family homesites in West Kelowna. This exciting new family neighborhood is sure to delight with its spectacular lake, mountain, and rural vistas, easy access and proximity to all the ever expanding amenities of West Kelowna. Designed to integrate well with the native environment, and respect the history of the area, a quiet walk, hiking, mountain biking, and more are all available at your back door. We are confident that you'll something that satisfies your home design preferences, space requirement and budget with the same stunning natural surroundings, neighbourhood focus, easy access, and proximity to the amenities that lead to a very quick "sellout" of the previous phase. This is a flat homesite which will accommodate a variety of different home designs, with easy and level access. Two year time limit to build, and you can bring your own builder! This lot is registered and ready to go today! (id:6769)