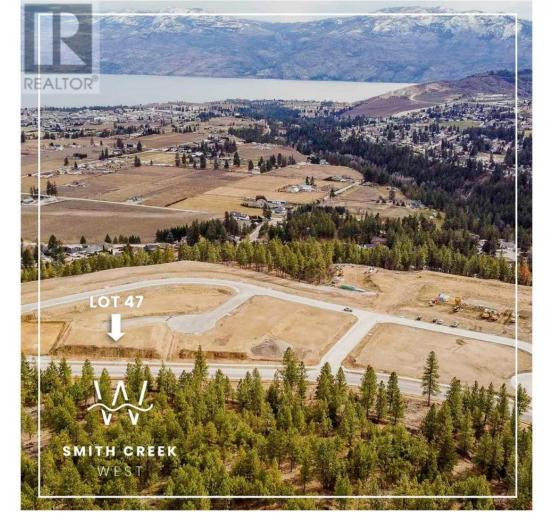

## Lot 47 Flume Court Court West Kelowna British Columbia

\$314,900

It's 2020 at Smith Creek West!! For a very limited time, we have rolled back the pricing on our Phase 2 homesites by up to 25%, so don't miss your chance to take advantage of this exciting offer! After many months of design and detail work with our Guidelines consultant, and the City, we are excited to bring you the finest, most diverse and well integrated family homesites in West Kelowna. This exciting new family neighborhood is sure to delight with its spectacular lake, mountain, and rural vistas, easy access and proximity to all the ever expanding amenities of West Kelowna. Designed to integrate well with the native environment, and respect the history of the area, a quiet walk, hiking, mountain biking, and more are all available at your back door. We are confident that you'll something that satisfies your home design preferences, space requirement and budget with the same stunning natural surroundings, neighbourhood focus, easy access, and proximity to the amenities that lead to a very quick "sellout" of the previous phase. This is a flat homesite which will accommodate a variety of different home designs, with easy and level access. Two year time limit to build, and you can bring your own builder! This lot is registered and ready to go today! (id:6769)