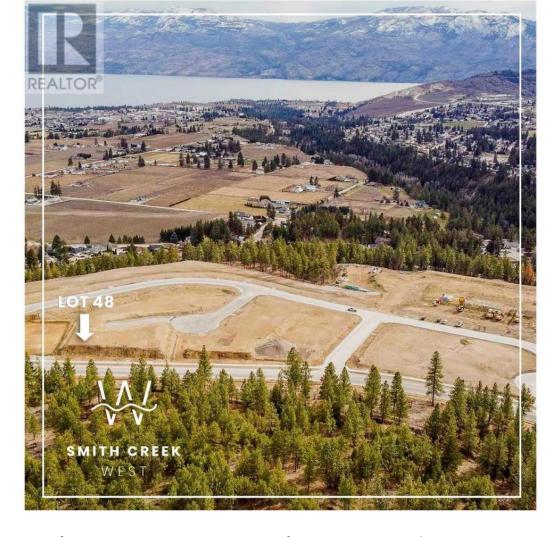

## Lot 48 Flume Court West Kelowna British Columbia

\$314,900

It's 2020 at Smith Creek West!! For a very limited time, we have rolled back the pricing on our Phase 2 homesites by up to 25%, so don't miss your chance to take advantage of this exciting offer! After many months of design and detail work with our Guidelines consultant, and the City, we are excited to bring you the finest, most diverse and well integrated family homesites in West Kelowna. This exciting new family neighborhood is sure to delight with its spectacular lake, mountain, and rural vistas, easy access and proximity to all the ever expanding amenities of West Kelowna. Designed to integrate well with the native environment, and respect the history of the area, a quiet walk, hiking, mountain biking, and more are all available at your back door. We are confident that you'll something that satisfies your home design preferences, space requirement and budget with the same stunning natural surroundings, neighbourhood focus, easy access, and proximity to the amenities that lead to a very quick "sellout" of the previous phase. This is a flat homesite which will accommodate a variety of different home designs, with easy and level access. Two year time limit to build, and you can bring your own builder! This lot is registered and ready to go today! (id:6769)