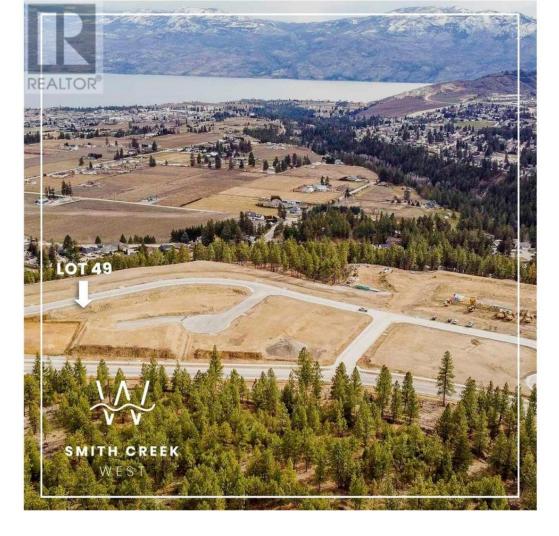

## Lot 49 Scenic Ridge Drive West Kelowna British Columbia

\$359,900

It's 2020 at Smith Creek West!! For a very limited time, we have rolled back the pricing on our Phase 2 homesites by up to 25%, so don't miss your chance to take advantage of this exciting offer! After many months of design and detail work with our Guidelines consultant, and the City, we are excited to bring you the finest, most diverse and well integrated family homesites in West Kelowna. This exciting new family neighborhood is sure to delight with its spectacular lake, mountain, and rural vistas, easy access and proximity to all the ever expanding amenities of West Kelowna. Designed to integrate well with the native environment, and respect the history of the area, a quiet walk, hiking, mountain biking, and more are all available at your back door. We are confident that you'll something that satisfies your home design preferences, space requirement and budget with the same stunning natural surroundings, neighbourhood focus, easy access, and proximity to the amenities that lead to a very quick "sellout" of the previous phase. This is a walk-out homesite which will accommodate a variety of different home designs, with easy and level access. Two year time limit to build, and you can bring your own builder! This lot is registered and ready to go today! (id:6769)