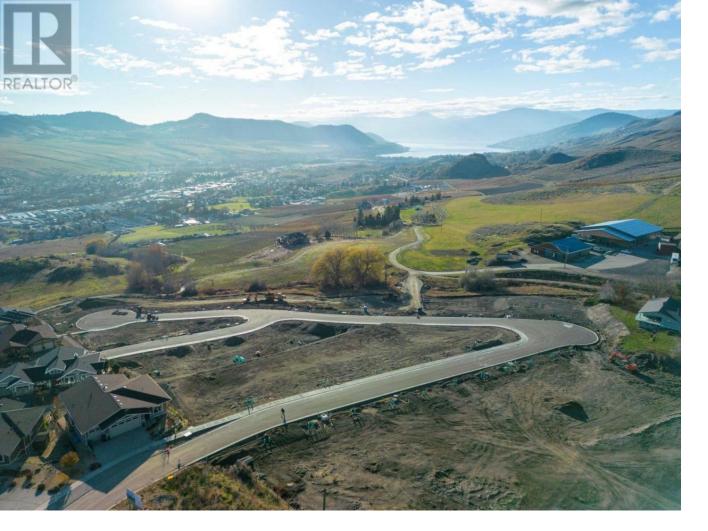

## Lot 5 Road Vernon British Columbia

Turtle Mountain offers breathtaking views of Okanagan Lake and the valley, providing the perfect balance of nature and convenience. Immerse yourself in the natural beauty of Vernon while being just steps away from local amenities and the heart of the city. Nearby, you'll find the Grey Canal hiking trail, stunning Bella Vista vistas, world-renowned beaches, award-winning wineries, and exceptional golf courses--all just minutes from your doorstep. Tassie Creek Estates has been thoughtfully designed to showcase the very best of this region. The expansive 5-acre parkland, with its natural beauty, perfectly complements the estate's outdoor living spaces. Here, you can create the home of your dreams with the builder of your choice and a personalized layout. The possibilities are endless. Additionally, Tassie Creek Estates offers convenient onsite earthworks, including topsoil, gravel, and fill, all available at a fraction of the typical cost--making your dream home project even more affordable and accessible. Reach out for more info today. (id:6769)