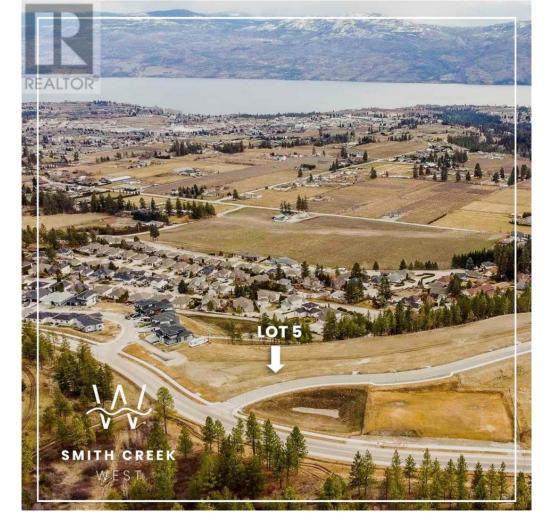

## Lot 5 Scenic Ridge Drive West Kelowna British Columbia

\$449,900

It's 2020 at Smith Creek West!! For a very limited time, we have rolled back the pricing on our Phase 2 homesites by up to 25%, so don't miss your chance to take advantage of this exciting offer! After many months of design and detail work with our Guidelines consultant, and the City, we are excited to bring you the finest, most diverse and well integrated family homesites in West Kelowna. This exciting new family neighborhood is sure to delight with its spectacular lake, mountain, and rural vistas, easy access and proximity to all the ever expanding amenities of West Kelowna. Designed to integrate well with the native environment, and respect the history of the area, a quiet walk, hiking, mountain biking, and more are all available at your back door. We are confident that you'll something that satisfies your home design preferences, space requirement and budget with the same stunning natural surroundings, neighbourhood focus, easy access, and proximity to the amenities that lead to a very quick "sellout" of the previous phase. This is a walk-out homesite which will accommodate rancher or two story design with walkout basement, pool sized backyard, with easy and level access and great LAKEVIEW potential. Two year time limit to build, and you can bring your own builder! This lot is registered and ready to go today! (id:6769)