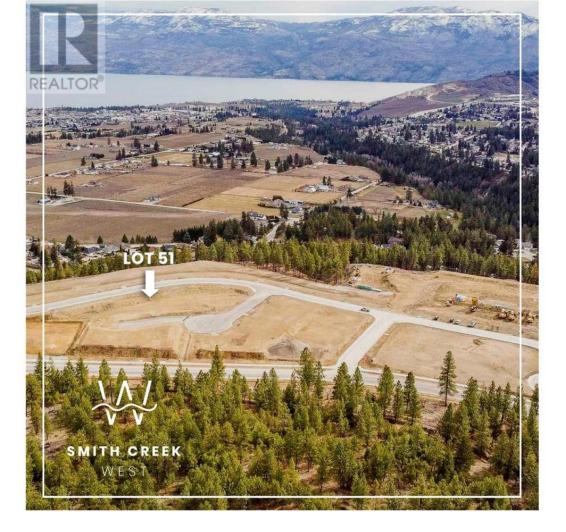

## Lot 51 Scenic Ridge Drive West Kelowna British Columbia

It's 2020 at Smith Creek West!! For a very limited time, we have rolled back the pricing on our Phase 2 homesites by up to 25%, so don't miss your chance to take advantage of this exciting offer! After many months of design and detail work with our Guidelines consultant, and the City, we are excited to bring you the finest, most diverse and well integrated family homesites in West Kelowna. This exciting new family neighborhood is sure to delight with its spectacular lake, mountain, and rural vistas, easy access and proximity to all the ever expanding amenities of West Kelowna. Designed to integrate well with the native environment, and respect the history of the area, a quiet walk, hiking, mountain biking, and more are all available at your back door. We are confident that you'll something that satisfies your home design preferences, space requirement and budget with the same stunning natural surroundings, neighbourhood focus, easy access, and proximity to the amenities that lead to a very quick "sellout" of the previous phase. This is a walk-out homesite which will accommodate a variety of different home designs, with easy and level access. Two year time limit to build, and you can bring your own builder! This lot is registered and ready to go today! (id:6769)