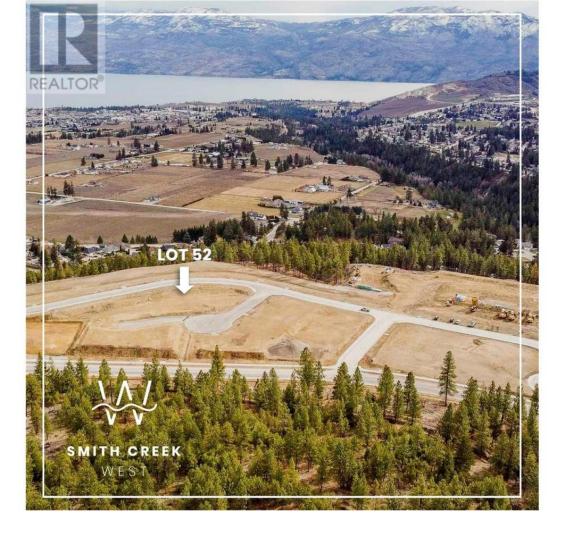

## Lot 52 Scenic Ridge Drive West Kelowna British Columbia

\$339,900

It's 2020 at Smith Creek West!! For a very limited time, we have rolled back the pricing on our Phase 2 homesites by up to 25%, so don't miss your chance to take advantage of this exciting offer! After many months of design and detail work with our Guidelines consultant, and the City, we are excited to bring you the finest, most diverse and well integrated family homesites in West Kelowna. This exciting new family neighborhood is sure to delight with its spectacular lake, mountain, and rural vistas, easy access and proximity to all the ever expanding amenities of West Kelowna. Designed to integrate well with the native environment, and respect the history of the area, a quiet walk, hiking, mountain biking, and more are all available at your back door. We are confident that you'll something that satisfies your home design preferences, space requirement and budget with the same stunning natural surroundings, neighbourhood focus, easy access, and proximity to the amenities that lead to a very quick "sellout" of the previous phase. This is a walk-out homesite which will accommodate a variety of different home designs, with easy and level access. Two year time limit to build, and you can bring your own builder! This lot is registered and ready to go today! (id:6769)