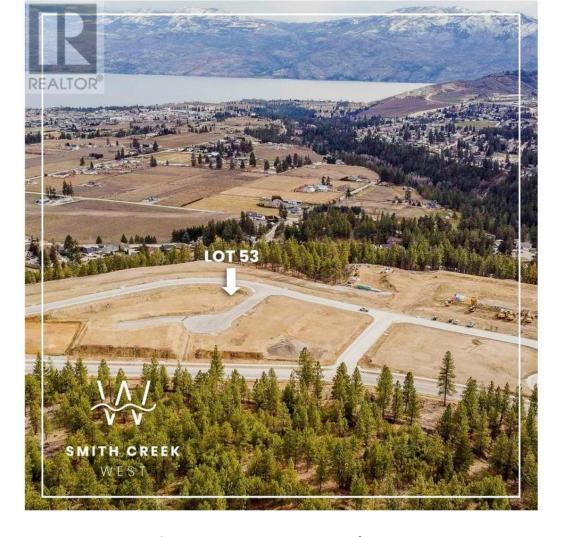

## Lot 53 Scenic Ridge Drive West Kelowna British Columbia

\$359,900

It's 2020 at Smith Creek West!! For a very limited time, we have rolled back the pricing on our Phase 2 homesites by up to 25%, so don't miss your chance to take advantage of this exciting offer! After many months of design and detail work with our Guidelines consultant, and the City, we are excited to bring you the finest, most diverse and well integrated family homesites in West Kelowna. This exciting new family neighborhood is sure to delight with its spectacular lake, mountain, and rural vistas, easy access and proximity to all the ever expanding amenities of West Kelowna. Designed to integrate well with the native environment, and respect the history of the area, a quiet walk, hiking, mountain biking, and more are all available at your back door. We are confident that you'll something that satisfies your home design preferences, space requirement and budget with the same stunning natural surroundings, neighbourhood focus, easy access, and proximity to the amenities that lead to a very quick "sellout" of the previous phase. This is a walk-out homesite which will accommodate a variety of different home designs, with easy and level access. Two year time limit to build, and you can bring your own builder! This lot is registered and ready to go today! (id:6769)