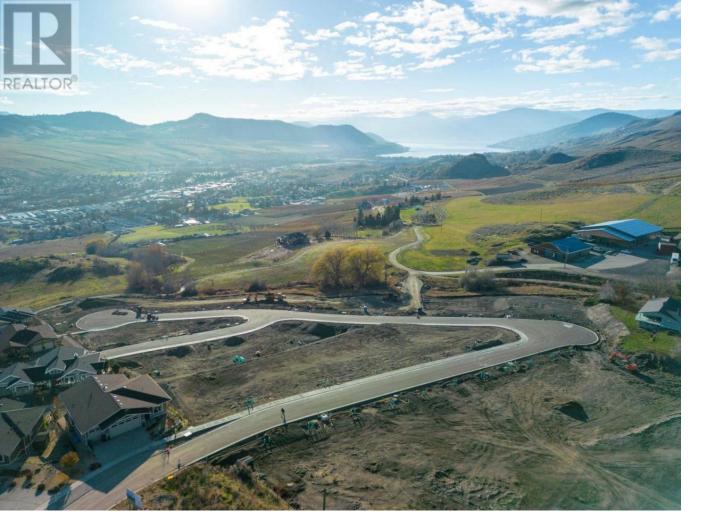

## Lot 6 Road Vernon British Columbia

Turtle Mountain offers breathtaking views of Okanagan Lake and the valley, providing the perfect balance of nature and convenience. Immerse yourself in the natural beauty of Vernon while being just steps away from local amenities and the heart of the city. Nearby, you'll find the Grey Canal hiking trail, stunning Bella Vista vistas, world-renowned beaches, award-winning wineries, and exceptional golf courses--all just minutes from your doorstep. Tassie Creek Estates has been thoughtfully designed to showcase the very best of this region. The expansive 5-acre parkland, with its natural beauty, perfectly complements the estate's outdoor living spaces. Here, you can create the home of your dreams with the builder of your choice and a personalized layout. The possibilities are endless. Additionally, Tassie Creek Estates offers convenient onsite earthworks, including topsoil, gravel, and fill, all available at a fraction of the typical cost--making your dream home project even more affordable and accessible. Reach out for more info today. (id:6769)