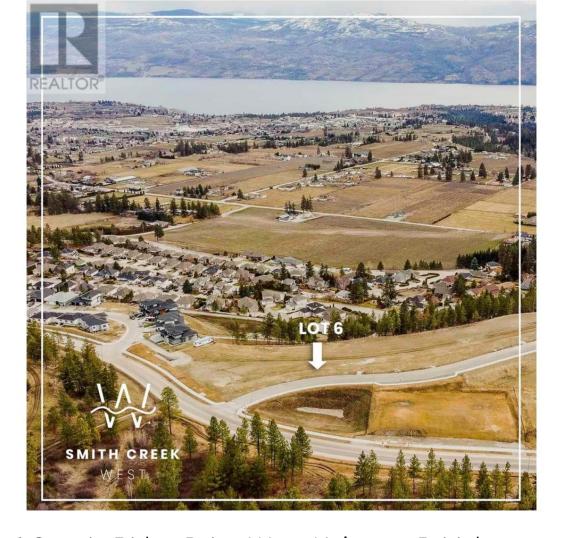

## Lot 6 Scenic Ridge Drive West Kelowna British Columbia

\$489,900

It's 2020 at Smith Creek West!! For a very limited time, we have rolled back the pricing on our Phase 2 homesites by up to 25%, so don't miss your chance to take advantage of this exciting offer! After many months of design and detail work with our Guidelines consultant, and the City, we are excited to bring you the finest, most diverse and well integrated family homesites in West Kelowna. This exciting new family neighborhood is sure to delight with its spectacular lake, mountain, and rural vistas, easy access and proximity to all the ever expanding amenities of West Kelowna. Designed to integrate well with the native environment, and respect the history of the area, a quiet walk, hiking, mountain biking, and more are all available at your back door. We are confident that you'll something that satisfies your home design preferences, space requirement and budget with the same stunning natural surroundings, neighbourhood focus, easy access, and proximity to the amenities that lead to a very quick "sellout" of the previous phase. This is a walk-out homesite which will accommodate rancher or two story design with walkout basement, pool sized backyard, with easy and level access and great LAKEVIEW potential. Two year time limit to build, and you can bring your own builder. This lot is registered and ready to go today! (id:6769)