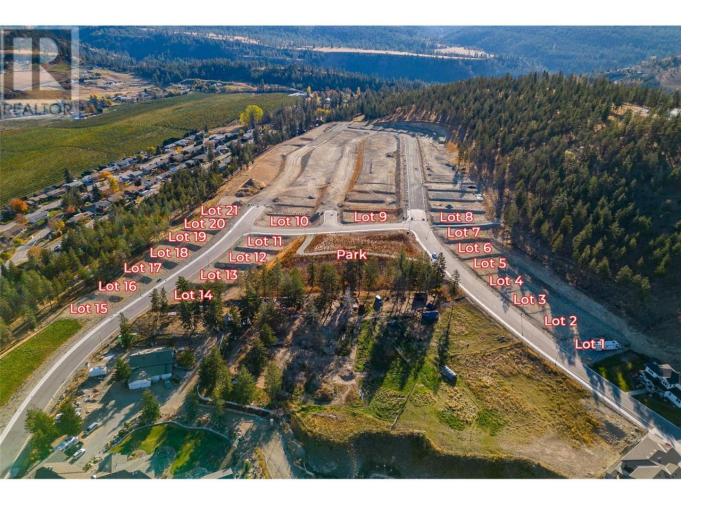

## Lot 7 Kirschner Mountain Other Kelowna British Columbia

\$425,000

WELCOME TO KIRSCHNER MOUNTAIN 2.0! New Ownership... Established 2020! BEAUTIFUL VIEWS, GREAT OPPORTUNITIES, EXCELLENT LOCATION, FANTASTIC COMMUNITY! Each of these lots boast spectacular mountain views in what feels like your very own extended backyard! Access to hiking, biking, golfing, and parks right out your front door! Spacious lots with acres of protected green space allowing room to breathe, Kirschner Mountain is a community that offers all the charm of living in the city yet the convenience of quick access to the Airport, Ski Hills, or the downtown City Center with Okanagan Lake just minutes away! Bring your own builder... and build your dream home today! GST applicable (id:6769)