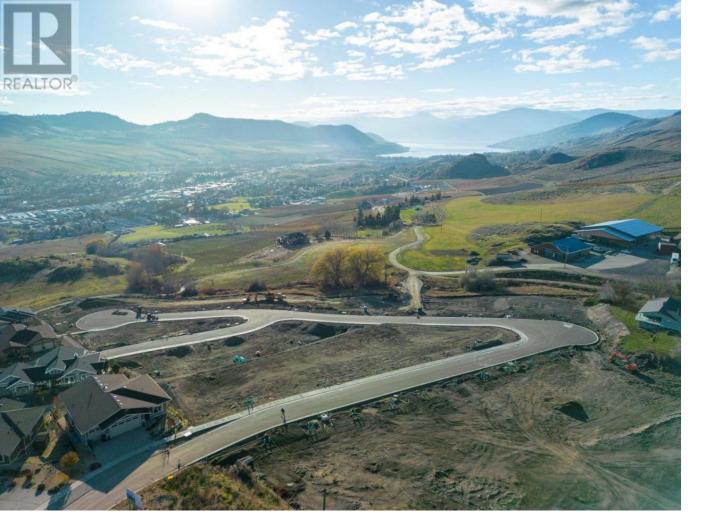

## Lot 7 Road Vernon British Columbia

Turtle Mountain offers breathtaking views of Okanagan Lake and the valley, providing the perfect balance of nature and convenience. Immerse yourself in the natural beauty of Vernon while being just steps away from local amenities and the heart of the city. Nearby, you'll find the Grey Canal hiking trail, stunning Bella Vista vistas, world-renowned beaches, award-winning wineries, and exceptional golf courses--all just minutes from your doorstep. Tassie Creek Estates has been thoughtfully designed to showcase the very best of this region. The expansive 5-acre parkland, with its natural beauty, perfectly complements the estate's outdoor living spaces. Here, you can create the home of your dreams with the builder of your choice and a personalized layout. The possibilities are endless. Additionally, Tassie Creek Estates offers convenient onsite earthworks, including topsoil, gravel, and fill, all available at a fraction of the typical cost--making your dream home project even more affordable and accessible. Reach out for more info today. (id:6769)