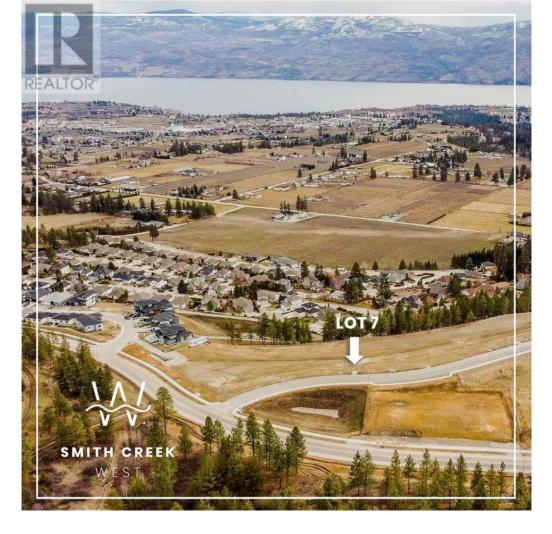

## Lot 7 Scenic Ridge Drive West Kelowna British Columbia

\$499,900

It's 2020 at Smith Creek West!! For a very limited time, we have rolled back the pricing on our Phase 2 homesites by up to 25%, so don't miss your chance to take advantage of this exciting offer! After many months of design and detail work with our Guidelines consultant, and the City, we are excited to bring you the finest, most diverse and well integrated family homesites in West Kelowna. This exciting new family neighborhood is sure to delight with its spectacular lake, mountain, and rural vistas, easy access and proximity to all the ever expanding amenities of West Kelowna. Designed to integrate well with the native environment, and respect the history of the area, a quiet walk, hiking, mountain biking, and more are all available at your back door. We are confident that you'll something that satisfies your home design preferences, space requirement and budget with the same stunning natural surroundings, neighbourhood focus, easy access, and proximity to the amenities that lead to a very quick "sellout" of the previous phase. This is a walk-out homesite which will accommodate rancher or two story design with walkout basement, pool sized backyard, with easy and level access and great LAKEVIEW potential. Two year time limit to build, and you can bring your own builder! This lot is registered and ready to go today! (id:6769)