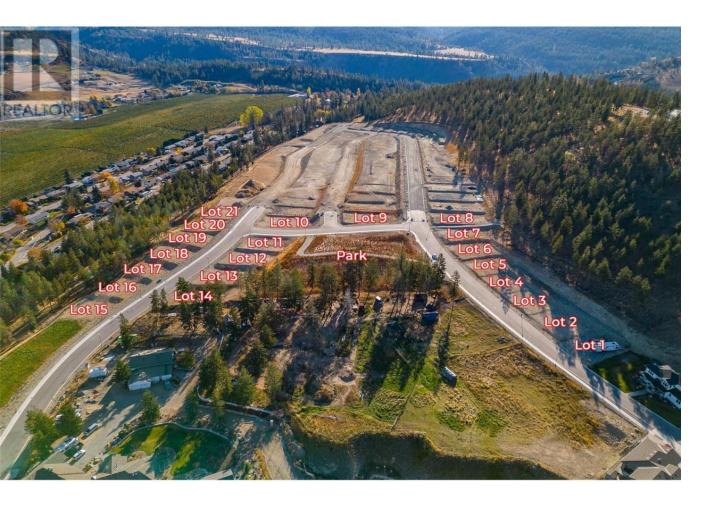

## Lot 8 Kirschner Mountain Other Kelowna British Columbia

\$425,000

WELCOME TO KIRSCHNER MOUNTAIN 2.0! New Ownership... Established 2020! BEAUTIFUL VIEWS, GREAT OPPORTUNITIES, EXCELLENT LOCATION, FANTASTIC COMMUNITY! Each of these lots boast spectacular mountain views in what feels like your very own extended backyard! Access to hiking, biking, golfing, and parks right out your front door! Spacious lots with acres of protected green space allowing room to breathe, Kirschner Mountain is a community that offers all the charm of living in the city yet the convenience of quick access to the Airport, Ski Hills, or the downtown City Center with Okanagan Lake just minutes away! Bring your own builder... and build your dream home today! GST applicable (id:6769)