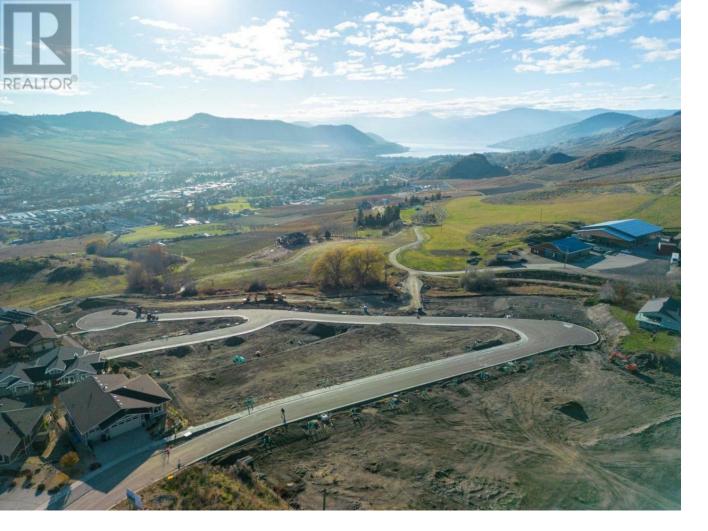

## Lot 8 Road Vernon British Columbia

Turtle Mountain offers breathtaking views of Okanagan Lake and the valley, providing the perfect balance of nature and convenience. Immerse yourself in the natural beauty of Vernon while being just steps away from local amenities and the heart of the city. Nearby, you'll find the Grey Canal hiking trail, stunning Bella Vista vistas, world-renowned beaches, award-winning wineries, and exceptional golf courses--all just minutes from your doorstep. Tassie Creek Estates has been thoughtfully designed to showcase the very best of this region. The expansive 5-acre parkland, with its natural beauty, perfectly complements the estate's outdoor living spaces. Here, you can create the home of your dreams with the builder of your choice and a personalized layout. The possibilities are endless. Additionally, Tassie Creek Estates offers convenient onsite earthworks, including topsoil, gravel, and fill, all available at a fraction of the typical cost--making your dream home project even more affordable and accessible. Reach out for more info today. (id:6769)