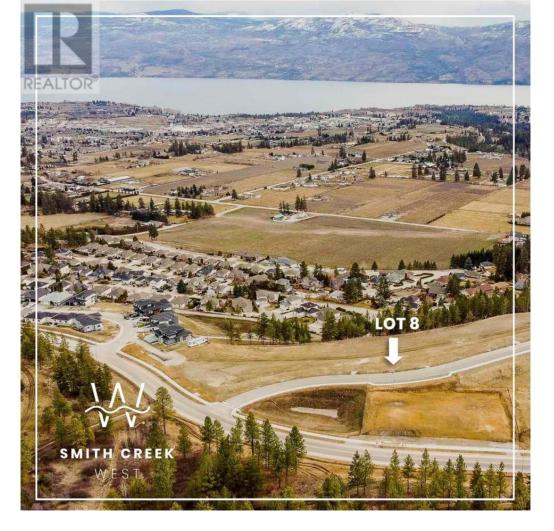

## Lot 8 Scenic Ridge Drive West Kelowna British Columbia

\$529,900

It's 2020 at Smith Creek West!! For a very limited time, we have rolled back the pricing on our Phase 2 homesites by up to 25%, so don't miss your chance to take advantage of this exciting offer! After many months of design and detail work with our Guidelines consultant, and the City, we are excited to bring you the finest, most diverse and well integrated family homesites in West Kelowna. This exciting new family neighborhood is sure to delight with its spectacular lake, mountain, and rural vistas, easy access and proximity to all the ever expanding amenities of West Kelowna. Designed to integrate well with the native environment, and respect the history of the area, a quiet walk, hiking, mountain biking, and more are all available at your back door. We are confident that you'll something that satisfies your home design preferences, space requirement and budget with the same stunning natural surroundings, neighbourhood focus, easy access, and proximity to the amenities that lead to a very quick "sellout" of the previous phase. This is a walk-out homesite which will accommodate rancher or two story design with walkout basement, pool sized backyard, with easy and level access and great LAKEVIEW potential. Two year time limit to build, and you can bring your own builder! This lot is registered and ready to go today! (id:6769)