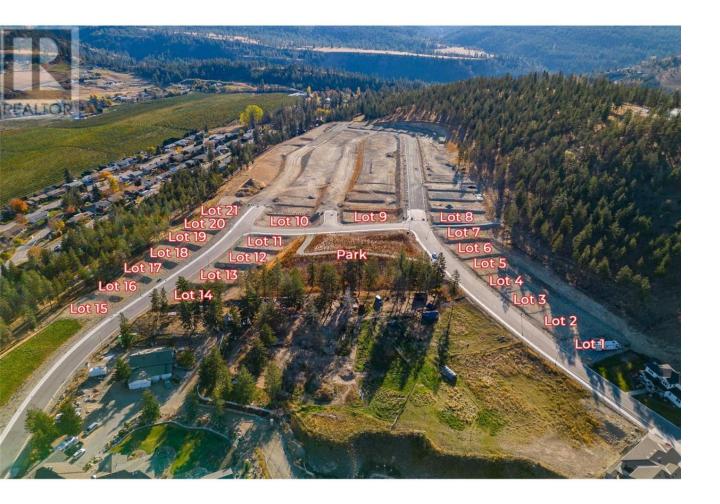

## Lot 9 Kirschner Mountain Other Kelowna British Columbia

\$425,000

WELCOME TO KIRSCHNER MOUNTAIN 2.0! New Ownership... Established 2020! BEAUTIFUL VIEWS, GREAT OPPORTUNITIES, EXCELLENT LOCATION, FANTASTIC COMMUNITY! Each of these lots boast spectacular mountain views in what feels like your very own extended backyard! Access to hiking, biking, golfing, and parks right out your front door! Spacious lots with acres of protected green space allowing room to breathe, Kirschner Mountain is a community that offers all the charm of living in the city yet the convenience of quick access to the Airport, Ski Hills, or the downtown City Center with Okanagan Lake just minutes away! Bring your own builder... and build your dream home today! GST applicable (id:6769) Listing Presented By: