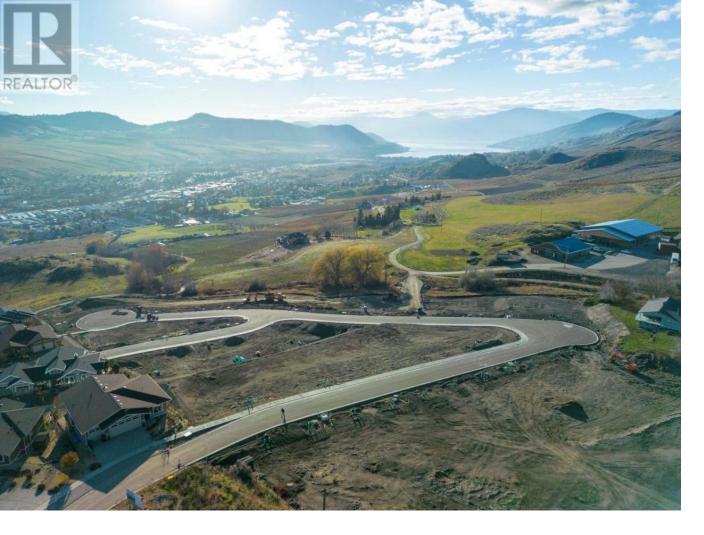

## Lot 9 Road Vernon British Columbia

\$395,000

Turtle Mountain offers breathtaking views of Okanagan Lake and the valley, providing the perfect balance of nature and convenience. Immerse yourself in the natural beauty of Vernon while being just steps away from local amenities and the heart of the city. Nearby, you'll find the Grey Canal hiking trail, stunning Bella Vista vistas, world-renowned beaches, award-winning wineries, and exceptional golf courses--all just minutes from your doorstep. Tassie Creek Estates has been thoughtfully designed to showcase the very best of this region. The expansive 5-acre parkland, with its natural beauty, perfectly complements the estate's outdoor living spaces. Here, you can create the home of your dreams with the builder of your choice and a personalized layout. The possibilities are endless. Additionally, Tassie Creek Estates offers convenient onsite earthworks, including topsoil, gravel, and fill, all available at a fraction of the typical cost--making your dream home project even more affordable and accessible. Reach out for more info today. (id:6769)