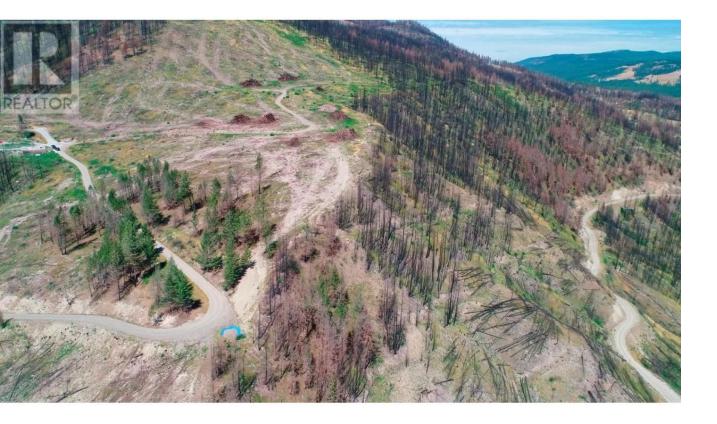

## Lot A 944 Bear Creek Road West Kelowna British Columbia

Subdivision application in process for this incredible 74 plus acre parcel of bare land located just 15 minutes downtown Kelowna. Acreages of this size are rare to come by and the proximity to city amenities is unbelievably scarce. The acreage spans Bear Creek and there's easement access to the reservoir. At the top of the property there's a large level build site with incredible mountain views. Space, privacy, nature, serenity ... this will be a dream estate property. (id:6769)