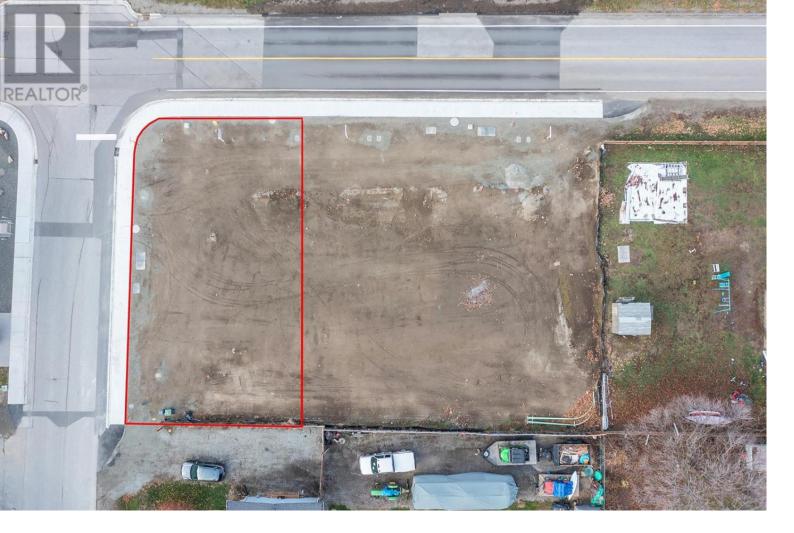

## Lot C 1580 Ponderosa Road West Kelowna British Columbia

Fully serviced, newly developed duplex lots, located in a prime development spot in Lakeview Heights. Walking distance to multiple schools (Elementary and Middle School) and just a short stroll to Mount Boucherie Recreation Complex, public transit and city amenities. Title registration is imminent. Building plans are available. Price plus GST. (id:6769)