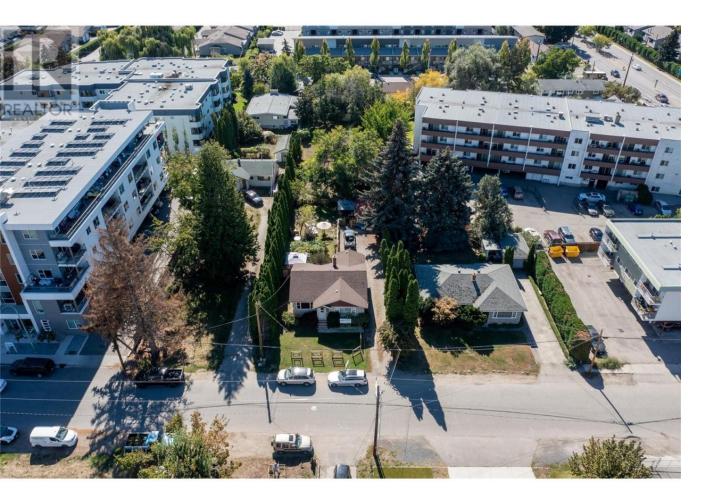

## Pacific Avenue Kelowna British Columbia

Three contiguous parcels with a natural creek setting with the Riparian area of Mill Creek. Totaling gross site are of .96 acres (Gross Site Area 37,492 SF (excluding Riparian Setback) OCP - UC2 Zoning - 6 Stories and Base FAR: 1.8 (+.25 bonus and +.3 for purpose-built rental Max FAR 2.05 for market housing, 2.35 for purpose built rental housing. Professional Architectural Preliminary Site Analysis has identified the potential 88 Units building one larger building with a one or two level parkade or two separate buildings with common ingress egress. (id:6769)