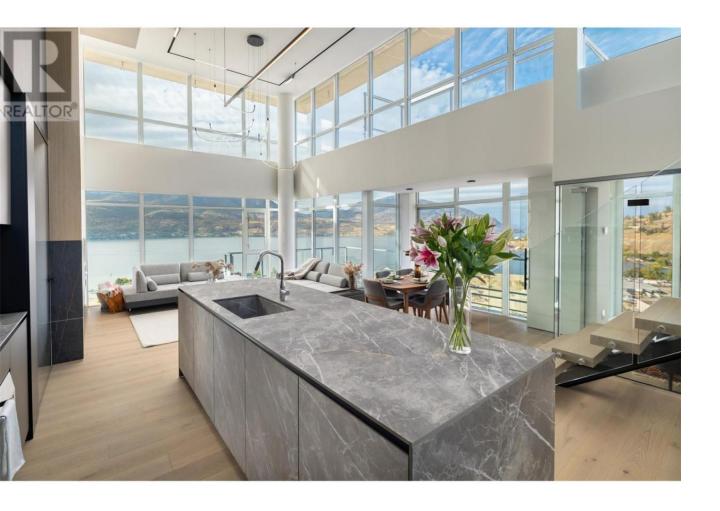

## 1075 Sunset Drive PH1 Kelowna British Columbia

\$3,188,000

Welcome to Penthouse 1 at Waterscapes, an exceptional residence offering panoramic views of downtown Kelowna, Okanagan Lake, & the surrounding mountains. This fully renovated and redesigned penthouse is stunning & boasts a modern, sophisticated living space & an additional 1,400 sq ft rooftop terrace for outdoor living. The interior was designed with high-end finishes: hydronic in-floor heating throughout, engineered hardwood floors, porcelain countertops, Magnetic track lighting w/ moveable light components, & Integrated LED strips throughout. The open-concept layout features 17-foot ceilings, expansive windows, & a floating LED-lit staircase with glass railings leading to the rooftop patio. The Poliform kitchen is a culinary masterpiece with Gaggenau appliances (a gas cooktop, soft-touch fridge). Enjoy sensational lake views from the primary retreat. The spa-inspired en suite features Dornbracht fixtures and a spacious rain shower with a fully customized Poliform walk-in closet. One add'l bed w/ an en suite and a glass-enclosed office complete the space. SMART home technology: Ecobee thermostat, motorized solar shades, Lutron lighting. The private rooftop terrace features 3 gas lines, power outlets, a waterline, and plans for an outdoor kitchen, pergola, and fire pit. W 2 prime underground parking stalls, 3 storage lockers, and access to Waterscapes' Cascade Lounge amenities, including a pool, gym, and sauna, this penthouse combines luxury, comfort, and community living. (id:6769)