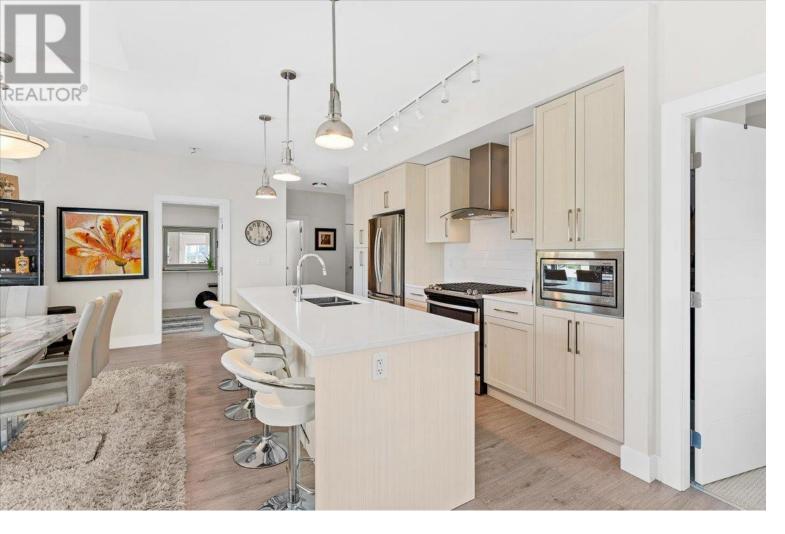

## 4380 Lakeshore Road PH6 Kelowna British Columbia

\$698,000

PENTHOUSE in Siena at Sarsons! Top Floor South + West facing corner condo with LAKE VIEWS!! 2 bed + den with 2 ensuites!! Tons of natural light with lots of big bright windows!! 9' ceilings, quartz counters everywhere, gas stove. Courtyard and Lake views! This unit is so QUIET! Gas outlet on deck for BBQ or firepit/heater! Private storage room on same floor. RARE 2 parking spots (side by side)!! Better than a townhouse as the underground parking keeps your vehicle protected from the heat or cold at a very comfortable temperature. RESORT Style Amenities! Indoor swimming pool, Hot Tub, Fitness gym, Club house with kitchen. Walk to Sarsons Beach! Come live the BEST Location + Lifestyle you have been waiting for! Storage locker on same floor just down the hall. (id:6769)