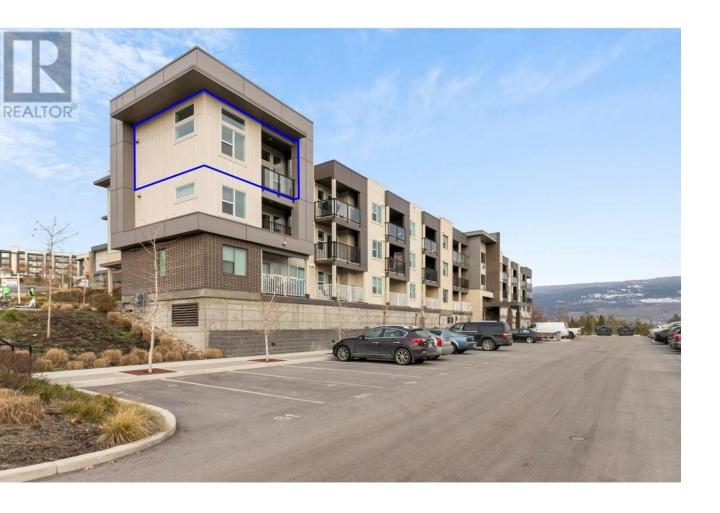

## 655 Academy Way PH6 Kelowna British Columbia

\$629,000

Welcome to U Seven! Spacious 3 bed 3 bath penthouse corner unit with gorgeous mountain and valley views. The largest floor plan in the building spanning 1130 sq ft with split bedrooms makes it the most ideal layout for students. All 3 bedrooms have their own bathrooms. Soaring 10.5 ft ceilings in the kitchen, living room and primary bedroom. Large windows throughout, bringing plenty of natural light. There is in suite laundry and a south west facing covered deck to take in the views. The unit has central heating and cooling and comes with 1 underground parking spot. Each floor has its own student lounge. This is the perfect condo for students and also makes a lucrative investment opportunity as these units are always high in demand due to its proximity to UBCO. Just minutes away from Kelowna International Airport and Aberdeen Hall Prep School. Vacant and ready for immediate possession! (id:6769)