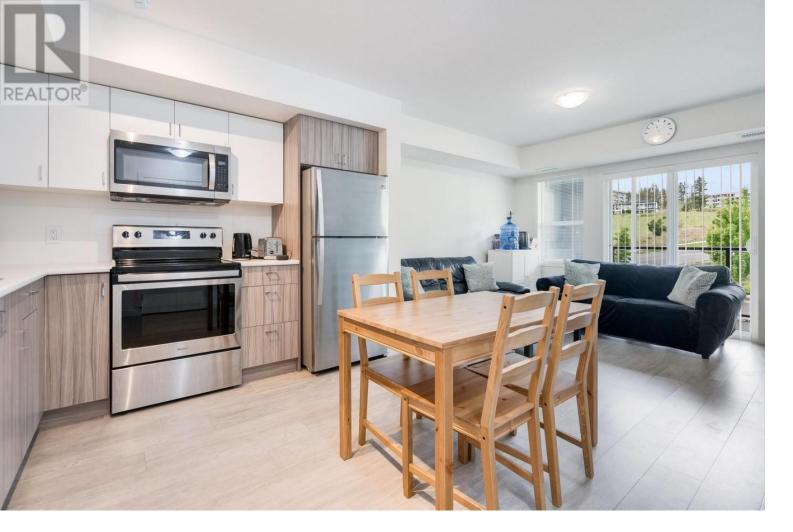

## 655 Academy Way PH8 Kelowna British Columbia \$450,000

Welcome to PH8, 655 Academy Way, the ideal top-floor unit for parents with kids attending UBCO or savvy investors. This 2-bedroom, 2-bathroom condo spans 645 sq. ft. and offers unbeatable convenience with walking distance to UBCO and public transit steps from the building. Priced competitively, this top-floor gem stands out with negotiable furniture, making it a hassle-free move-in option. Located in the vibrant University District, this home provides quick and easy access to the airport, restaurants, Kelowna Brewing Company, and scenic walking trails. Students will love the convenience of walking to school without the need for a car, while the proximity to public transit ensures effortless travel around town. Enjoy the tranquility of no neighbors above you, and unwind with nature walks after a long day of classes. Experience the best of safe, convenient living close to all amenities. Don't miss out on this prime opportunity--schedule your viewing today! (id:6769)