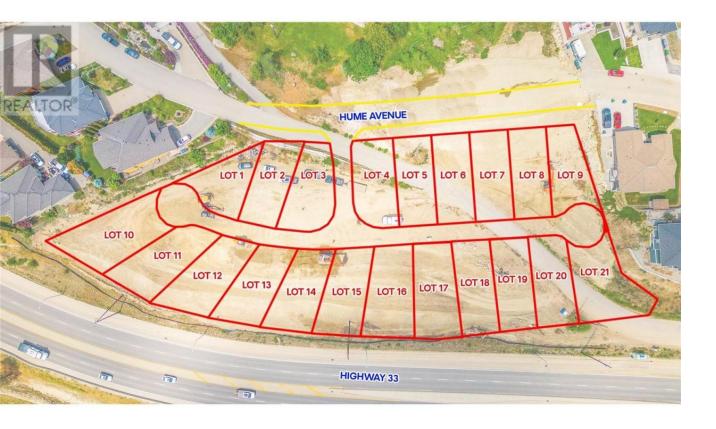

## #Prop Lot 1 Hume Avenue Kelowna British Columbia

\$3/9,000

Welcome to Black Mountain, 21 lot subdivision that offers lake, mountain & valley views! The homesites will accommodate an excellent variety of lots including walk-outs, fairly level entry & grade level entry lots. The Black Mountain location features walking, hiking trails & parks nearby. Bring your own Builder & No time restriction to Build! Registration of these lots now open. (id:6769)