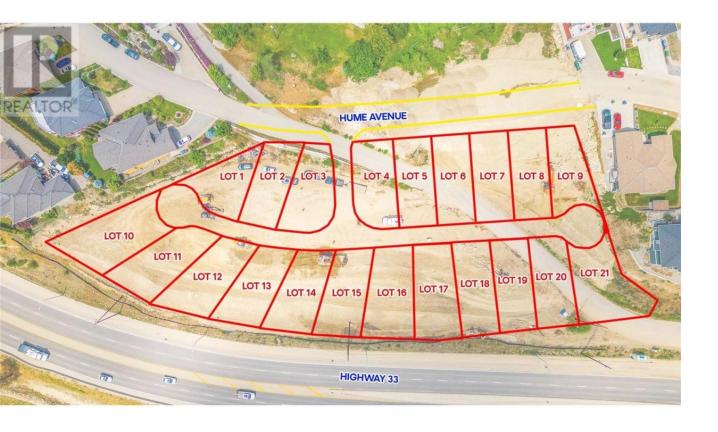

## #Prop Lot 14 Hume Avenue Kelowna British Columbia

\$3/9,000

Welcome to Black Mountain, 21 lot subdivision that offers lake, mountain & valley views! The homesites will accommodate an excellent variety of lots including walk-outs, fairly level entry & grade level entry lots. The Black Mountain location features walking, hiking trails & parks nearby. Bring your own Builder & No time restriction to Build! Registration of these lots now open. (id:6769)