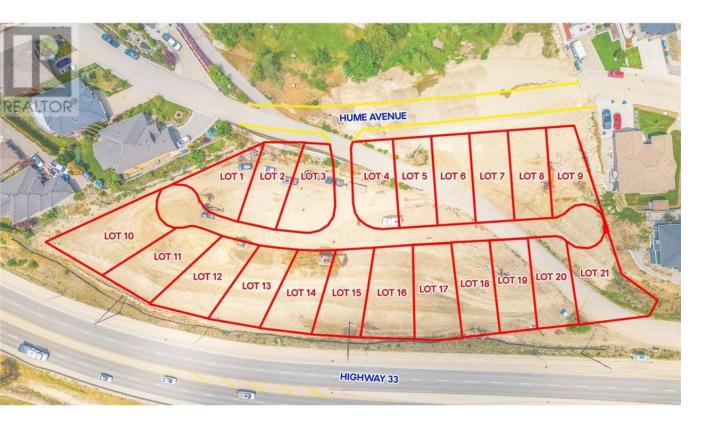

## #Prop Lot 15 Hume Avenue Kelowna British Columbia

\$3/9,000

Welcome to Black Mountain, 21 lot subdivision that offers lake, mountain & valley views! The homesites will accommodate an excellent variety of lots including walk-outs, fairly level entry & grade level entry lots. The Black Mountain location features walking, hiking trails & parks nearby. Bring your own Builder & No time restriction to Build! Registration of these lots now open. (id:6769)