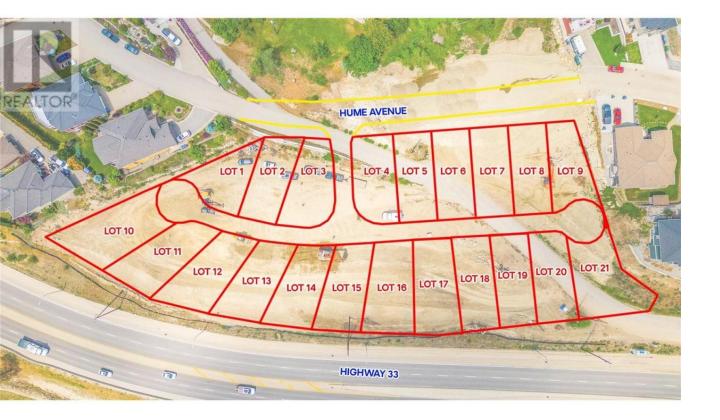

## #Prop Lot 2 Hume Avenue Kelowna British Columbia

\$379,000

Welcome to Black Mountain, 21 lot subdivision that offers lake, mountain & valley views! The homesites will accommodate an excellent variety of lots including walk-outs, fairly level entry & grade level entry lots. The Black Mountain location features walking, hiking trails & parks nearby. Bring your own Builder & No time restriction to Build! Registration of these lots now open. (id:6769)