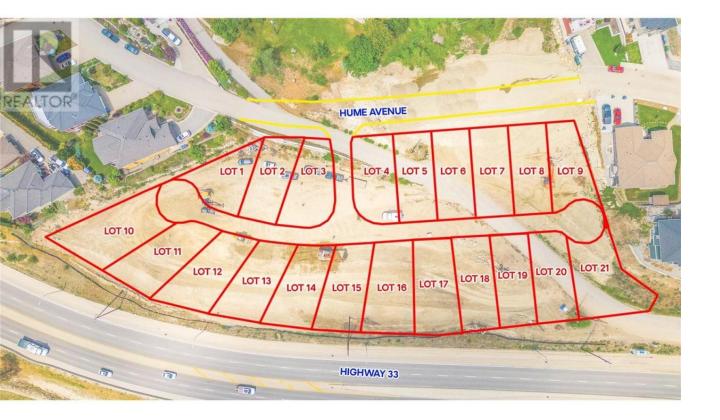

## #Prop Lot 3 Hume Avenue Kelowna British Columbia

\$379,000

Welcome to Black Mountain, 21 lot subdivision that offers lake, mountain & valley views! The homesites will accommodate an excellent variety of lots including walk-outs, fairly level entry & grade level entry lots. The Black Mountain location features walking, hiking trails & parks nearby. Bring your own Builder & No time restriction to Build! Registration of these lots now open. (id:6769)