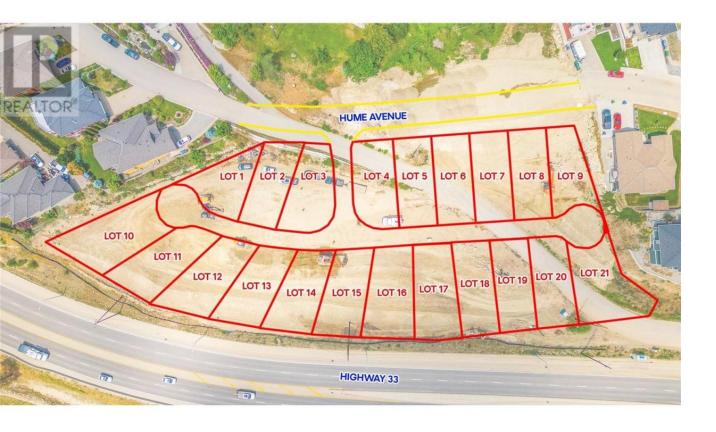

## #Prop Lot 4 Hume Avenue Kelowna British Columbia

\$3/9,000

Welcome to Black Mountain, 21 lot subdivision that offers lake, mountain & valley views! The homesites will accommodate an excellent variety of lots including walk-outs, fairly level entry & grade level entry lots. The Black Mountain location features walking, hiking trails & parks nearby. Bring your own Builder & No time restriction to Build! Registration of these lots now open. (id:6769)