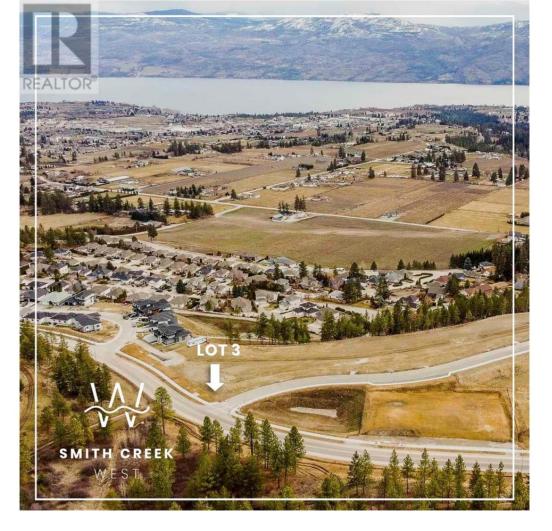

## Scenic Ridge Drive West Kelowna British Columbia

\$309,900

It's 2020 at Smith Creek West!! For a very limited time, we have rolled back the pricing on our Phase 2 homesites by up to 25%, so don't miss your chance to take advantage of this exciting offer! After many months of design and detail work with our Guidelines consultant, and the City, we are excited to bring you the finest, most diverse and well integrated family homesites in West Kelowna. This exciting new family neighborhood is sure to delight with its spectacular lake, mountain, and rural vistas, easy access and proximity to all the ever expanding amenities of West Kelowna. Designed to integrate well with the native environment, and respect the history of the area, a quiet walk, hiking, mountain biking, and more are all available at your back door. We are confident that you'll something that satisfies your home design preferences, space requirement and budget with the same stunning natural surroundings, neighbourhood focus, easy access, and proximity to the amenities that lead to a very quick "sellout" of the previous phase. This is a flat homesite which will accommodate a variety of home designs with easy and level access and great LAKEVIEW potential. Two year time limit to build, and you can bring your own builder! Subdivision registration anticipated by the end of March 2024. (id:6769)