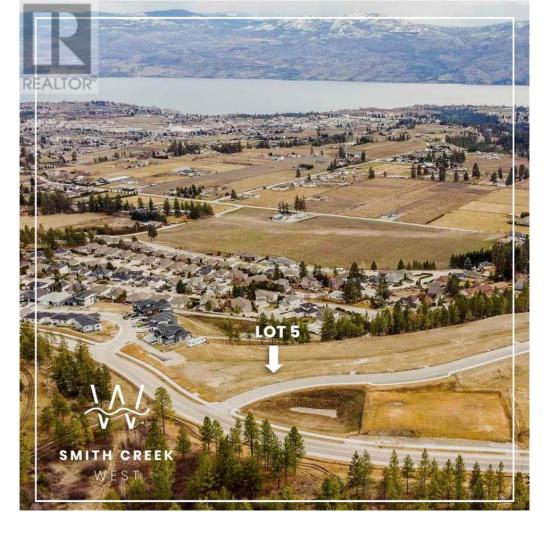

## Scenic Ridge Drive West Kelowna British Columbia

\$449,900

It's 2020 at Smith Creek West!! For a very limited time, we have rolled back the pricing on our Phase 2 homesites by up to 25%, so don't miss your chance to take advantage of this exciting offer! After many months of design and detail work with our Guidelines consultant, and the City, we are excited to bring you the finest, most diverse and well integrated family homesites in West Kelowna. This exciting new family neighborhood is sure to delight with its spectacular lake, mountain, and rural vistas, easy access and proximity to all the ever expanding amenities of West Kelowna. Designed to integrate well with the native environment, and respect the history of the area, a quiet walk, hiking, mountain biking, and more are all available at your back door. We are confident that you'll something that satisfies your home design preferences, space requirement and budget with the same stunning natural surroundings, neighbourhood focus, easy access, and proximity to the amenities that lead to a very quick "sellout" of the previous phase. This is a walk-out homesite which will accommodate rancher or two story design with walkout basement, pool sized backyard, with easy and level access and great LAKEVIEW potential. Two year time limit to build, and you can bring your own builder! Subdivision registration anticipated by the end of March 2024. (id:6769)