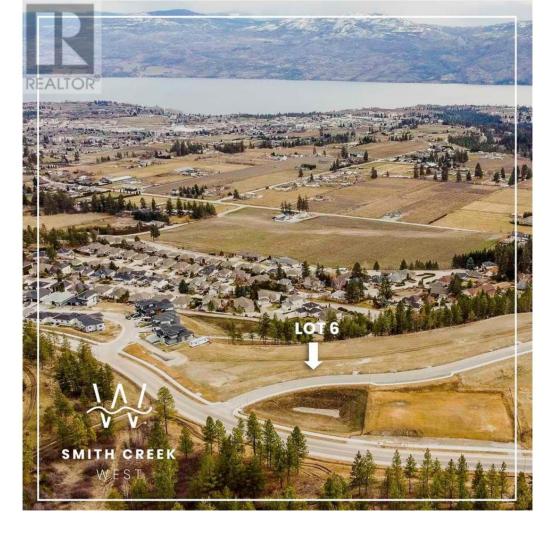

## Scenic Ridge Drive West Kelowna British Columbia

\$489,900

It's 2020 at Smith Creek West!! For a very limited time, we have rolled back the pricing on our Phase 2 homesites by up to 25%, so don't miss your chance to take advantage of this exciting offer! After many months of design and detail work with our Guidelines consultant, and the City, we are excited to bring you the finest, most diverse and well integrated family homesites in West Kelowna. This exciting new family neighborhood is sure to delight with its spectacular lake, mountain, and rural vistas, easy access and proximity to all the ever expanding amenities of West Kelowna. Designed to integrate well with the native environment, and respect the history of the area, a quiet walk, hiking, mountain biking, and more are all available at your back door. We are confident that you'll something that satisfies your home design preferences, space requirement and budget with the same stunning natural surroundings, neighbourhood focus, easy access, and proximity to the amenities that lead to a very quick "sellout" of the previous phase. This is a walk-out homesite which will accommodate rancher or two story design with walkout basement, pool sized backyard, with easy and level access and great LAKEVIEW potential. Two year time limit to build, and you can bring your own builder! Subdivision registration anticipated by the end of March 2024. (id:6769)