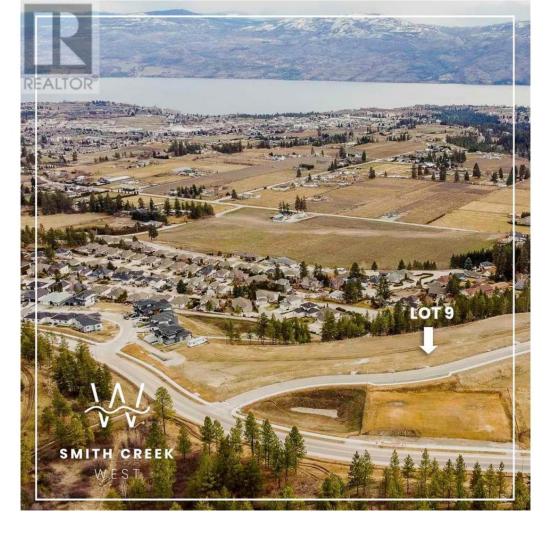

## Scenic Ridge Drive West Kelowna British Columbia

\$539,900

It's 2020 at Smith Creek West!! For a very limited time, we have rolled back the pricing on our Phase 2 homesites by up to 25%, so don't miss your chance to take advantage of this exciting offer! After many months of design and detail work with our Guidelines consultant, and the City, we are excited to bring you the finest, most diverse and well integrated family homesites in West Kelowna. This exciting new family neighborhood is sure to delight with its spectacular lake, mountain, and rural vistas, easy access and proximity to all the ever expanding amenities of West Kelowna. Designed to integrate well with the native environment, and respect the history of the area, a quiet walk, hiking, mountain biking, and more are all available at your back door. We are confident that you'll something that satisfies your home design preferences, space requirement and budget with the same stunning natural surroundings, neighbourhood focus, easy access, and proximity to the amenities that lead to a very quick "sellout" of the previous phase. This is a walk-out homesite which will accommodate rancher or two story design with walkout basement, pool sized backyard, with easy and level access and great LAKEVIEW potential. Two year time limit to build, and you can bring your own builder! Subdivision registration anticipated by the end of March 2024. (id:6769)