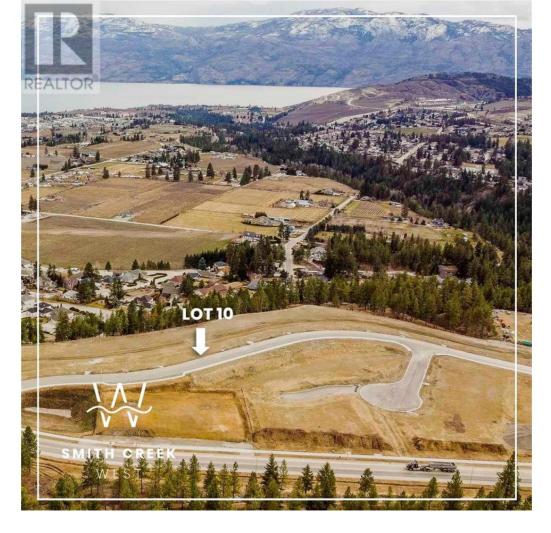

## Scenic Ridge Drive West Kelowna British Columbia

\$529,900

It's 2020 at Smith Creek West!! For a very limited time, we have rolled back the pricing on our Phase 2 homesites by up to 25%, so don't miss your chance to take advantage of this exciting offer! After many months of design and detail work with our Guidelines consultant, and the City, we are excited to bring you the finest, most diverse and well integrated family homesites in West Kelowna. This exciting new family neighborhood is sure to delight with its spectacular lake, mountain, and rural vistas, easy access and proximity to all the ever expanding amenities of West Kelowna. Designed to integrate well with the native environment, and respect the history of the area, a quiet walk, hiking, mountain biking, and more are all available at your back door. We are confident that you'll something that satisfies your home design preferences, space requirement and budget with the same stunning natural surroundings, neighbourhood focus, easy access, and proximity to the amenities that lead to a very quick "sellout" of the previous phase. This is a walk-out homesite which will accommodate rancher or two story design with walkout basement, pool sized backyard, with easy and level access and great LAKEVIEW potential. Two year time limit to build, and you can bring your own builder! Subdivision registration anticipated by the end of March 2024. (id:6769)