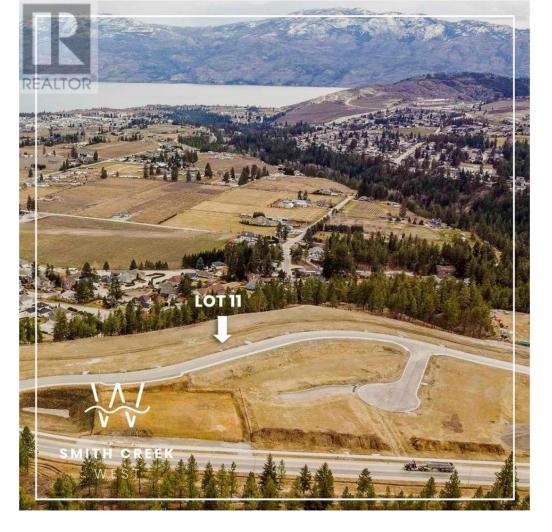

## Scenic Ridge Drive West Kelowna British Columbia

\$519,900

It's 2020 at Smith Creek West!! For a very limited time, we have rolled back the pricing on our Phase 2 homesites by up to 25%, so don't miss your chance to take advantage of this exciting offer! After many months of design and detail work with our Guidelines consultant, and the City, we are excited to bring you the finest, most diverse and well integrated family homesites in West Kelowna. This exciting new family neighborhood is sure to delight with its spectacular lake, mountain, and rural vistas, easy access and proximity to all the ever expanding amenities of West Kelowna. Designed to integrate well with the native environment, and respect the history of the area, a quiet walk, hiking, mountain biking, and more are all available at your back door. We are confident that you'll something that satisfies your home design preferences, space requirement and budget with the same stunning natural surroundings, neighbourhood focus, easy access, and proximity to the amenities that lead to a very quick "sellout" of the previous phase. This is a walk-out homesite which will accommodate rancher or two story design with walkout basement, pool sized backyard, with easy and level access and great LAKEVIEW potential. Two year time limit to build, and you can bring your own builder! Subdivision registration anticipated by the end of March 2024. (id:6769)