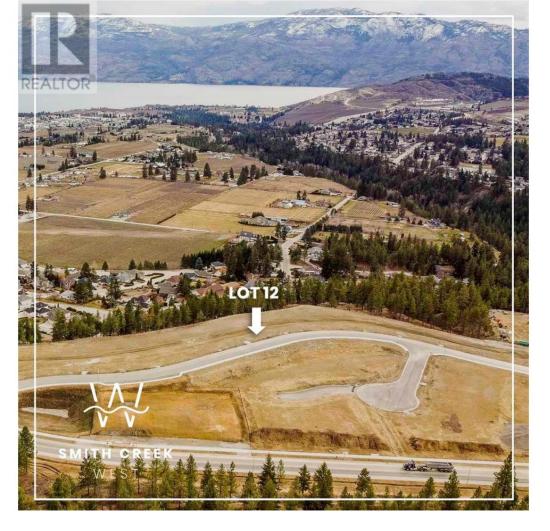

## Scenic Ridge Drive West Kelowna British Columbia

\$499,900

It's 2020 at Smith Creek West!! For a very limited time, we have rolled back the pricing on our Phase 2 homesites by up to 25%, so don't miss your chance to take advantage of this exciting offer! After many months of design and detail work with our Guidelines consultant, and the City, we are excited to bring you the finest, most diverse and well integrated family homesites in West Kelowna. This exciting new family neighborhood is sure to delight with its spectacular lake, mountain, and rural vistas, easy access and proximity to all the ever expanding amenities of West Kelowna. Designed to integrate well with the native environment, and respect the history of the area, a quiet walk, hiking, mountain biking, and more are all available at your back door. We are confident that you'll something that satisfies your home design preferences, space requirement and budget with the same stunning natural surroundings, neighbourhood focus, easy access, and proximity to the amenities that lead to a very quick "sellout" of the previous phase. This is a walk-out homesite which will accommodate rancher or two story design with walkout basement, pool sized backyard, with easy and level access and great LAKEVIEW potential. Two year time limit to build, and you can bring your own builder! Subdivision registration anticipated by the end of March 2024. (id:6769)