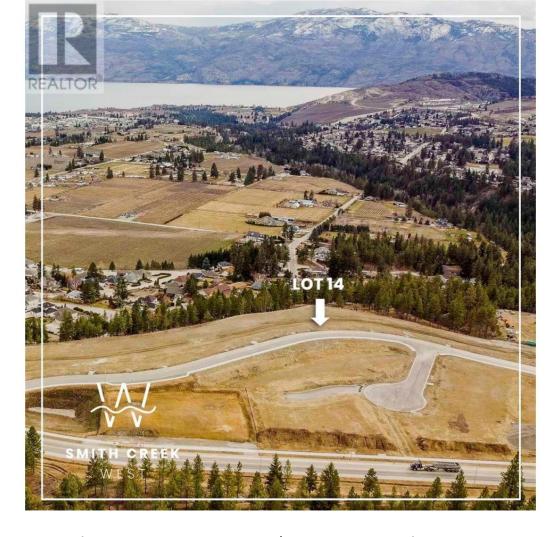

## Scenic Ridge Drive West Kelowna British Columbia

\$509,900

It's 2020 at Smith Creek West!! For a very limited time, we have rolled back the pricing on our Phase 2 homesites by up to 25%, so don't miss your chance to take advantage of this exciting offer! After many months of design and detail work with our Guidelines consultant, and the City, we are excited to bring you the finest, most diverse and well integrated family homesites in West Kelowna. This exciting new family neighborhood is sure to delight with its spectacular lake, mountain, and rural vistas, easy access and proximity to all the ever expanding amenities of West Kelowna. Designed to integrate well with the native environment, and respect the history of the area, a quiet walk, hiking, mountain biking, and more are all available at your back door. We are confident that you'll something that satisfies your home design preferences, space requirement and budget with the same stunning natural surroundings, neighbourhood focus, easy access, and proximity to the amenities that lead to a very quick "sellout" of the previous phase. This is a walk-out homesite which will accommodate rancher or two story design with walkout basement, pool sized backyard, with easy and level access and great LAKEVIEW potential. Two year time limit to build, and you can bring your own builder! Subdivision registration anticipated by the end of March 2024. (id:6769)