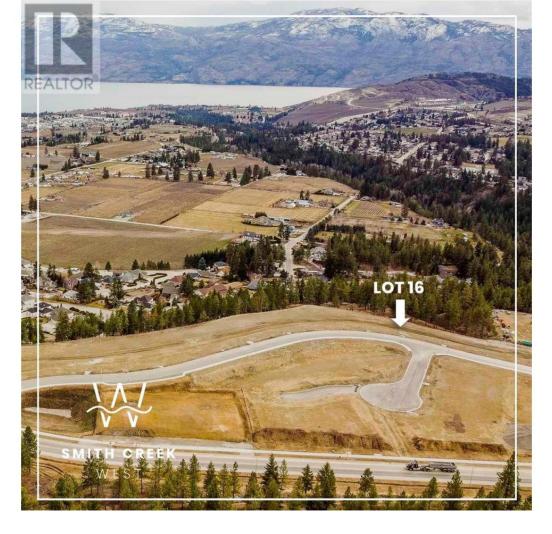

## Scenic Ridge Drive West Kelowna British Columbia

\$439,900

It's 2020 at Smith Creek West!! For a very limited time, we have rolled back the pricing on our Phase 2 homesites by up to 25%, so don't miss your chance to take advantage of this exciting offer! After many months of design and detail work with our Guidelines consultant, and the City, we are excited to bring you the finest, most diverse and well integrated family homesites in West Kelowna. This exciting new family neighborhood is sure to delight with its spectacular lake, mountain, and rural vistas, easy access and proximity to all the ever expanding amenities of West Kelowna. Designed to integrate well with the native environment, and respect the history of the area, a quiet walk, hiking, mountain biking, and more are all available at your back door. We are confident that you'll something that satisfies your home design preferences, space requirement and budget with the same stunning natural surroundings, neighbourhood focus, easy access, and proximity to the amenities that lead to a very quick "sellout" of the previous phase. This is a walk-out homesite which will accommodate rancher or two story design with walkout basement, pool sized backyard, with easy and level access and some LAKEVIEW potential. Two year time limit to build, and you can bring your own builder! Subdivision registration anticipated by the end of March 2024. (id:6769)