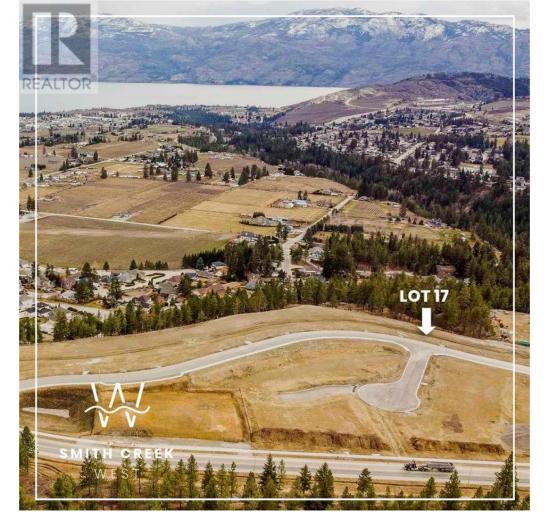

## Scenic Ridge Drive West Kelowna British Columbia

\$409,900

It's 2020 at Smith Creek West!! For a very limited time, we have rolled back the pricing on our Phase 2 homesites by up to 25%, so don't miss your chance to take advantage of this exciting offer! After many months of design and detail work with our Guidelines consultant, and the City, we are excited to bring you the finest, most diverse and well integrated family homesites in West Kelowna. This exciting new family neighborhood is sure to delight with its spectacular lake, mountain, and rural vistas, easy access and proximity to all the ever expanding amenities of West Kelowna. Designed to integrate well with the native environment, and respect the history of the area, a quiet walk, hiking, mountain biking, and more are all available at your back door. We are confident that you'll something that satisfies your home design preferences, space requirement and budget with the same stunning natural surroundings, neighbourhood focus, easy access, and proximity to the amenities that lead to a very quick "sellout" of the previous phase. This is a walk-out homesite which will accommodate rancher or two story design with walkout basement, with easy and level access and a private back yard. Two year time limit to build, and you can bring your own builder! Subdivision registration anticipated by the end of March 2024. (id:6769)